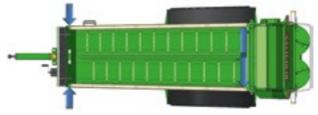

# BERGMANN Low-bed Universal Spreader TSW 2140 E Single axle | 14,000 kg

The **480/95 R50 tires** have a very large contact surface and at the same time low tire pressure to prevent damaging soil compaction.

The optional cardanic drive of the TSW spreader unit minimizes maintenance and provides high power reserves.

**Tapered all-steel bin** with extra wide bridge and high load capacity. The inner width increases continuously from the front wall to the spreading unit. The result is no pressure build-up in the cargo space, and the load is evenly transported to the spreader unit.