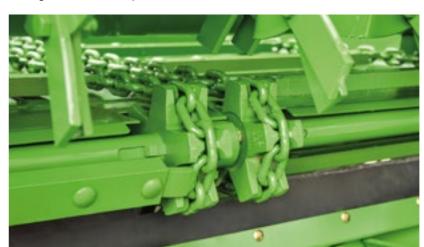

### Scaper floor with hydraulic drive

The four **round steel chains** (ea.  $14 \times 50$  mm, 25 t per chain) are deeply embedded in large chain wheels (little wear and tear). The chains are stretched in pairs. Deflection pulleys with scrapers in the front and rear ensure safe scraper floor chain quidance. The scraper floor bars run on extra wear rails.