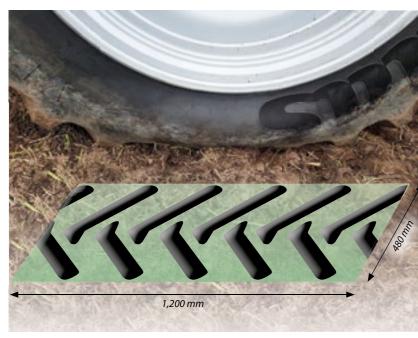

# BERGMANN Low-bed Universal Spreader TSW 2140 E Single axle | 14,000 kg

The **480/95 R50 tires** have a very large contact surface and at the same time low tire pressure to prevent damaging soil compaction.