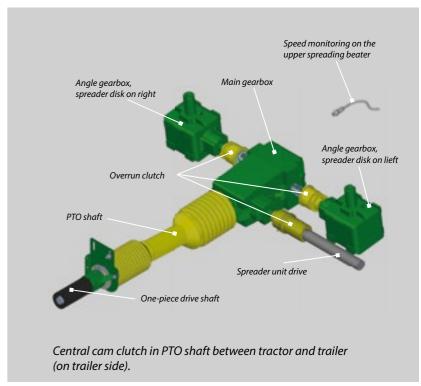

## Central protection with speed monitoring

The heavy-duty drive train with a central protection and large gearboxes ensures a long service life.