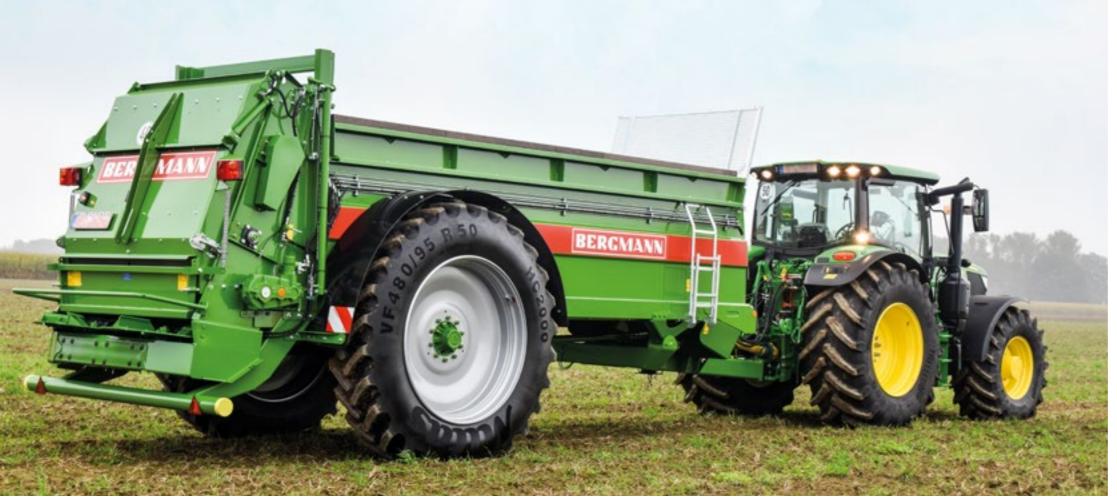

# **Low-bed Universal Spreader**

Effective operations and soil protection

# BERGMANN Low-bed Universal Spreader TSW 2140 E Single axle | 14,000 kg

The **480/95 R50 tires** have a very large contact surface and at the same time low tire pressure to prevent damaging soil compaction.