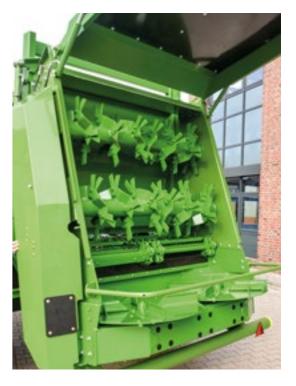

### Spreader unit

1,400 mm throughput. Two horizontal beaters with bolted flat steel tines and a spreader disk unit with two disks, ea. 900 mm Ø and with four adjustable spreader blades.