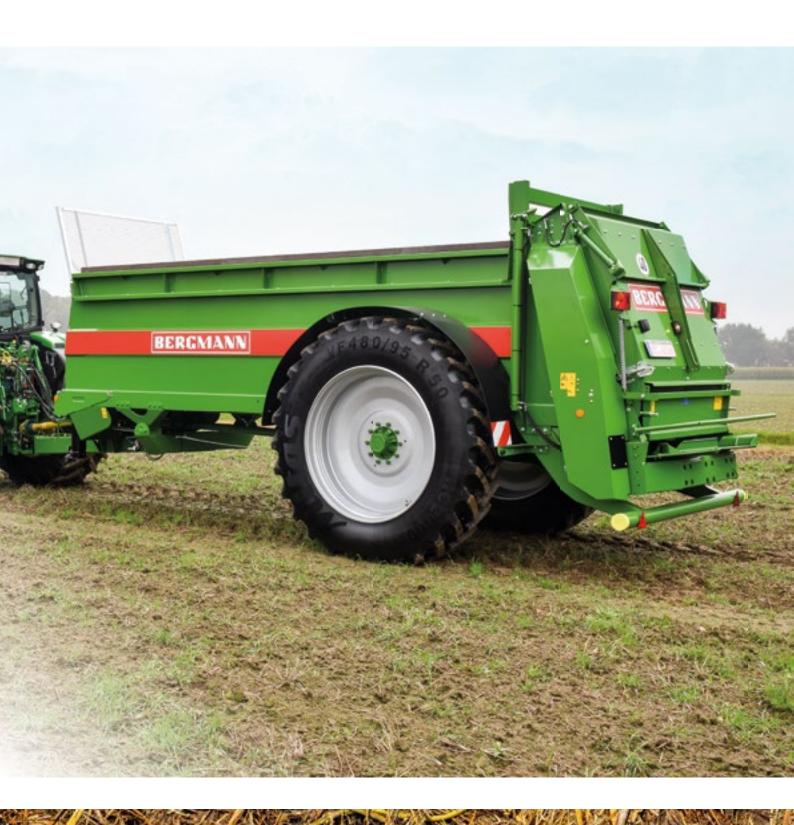

# BERGMANN Low-bed Universal Spreader TSW 2140 E Single axle | 14,000 kg

The **480/95 R50 tires** have a very large contact surface and at the same time low tire pressure to prevent damaging soil compaction.

The optional cardanic drive of the TSW spreader unit minimizes maintenance and provides high power reserves.

**Tapered all-steel bin** with extra wide bridge and high load capacity. The inner width increases continuously from the front wall to the spreading unit. The result is no pressure build-up in the cargo space, and the load is evenly transported to the spreader unit.

### Spreader unit

1,400 mm throughput. Two horizontal beaters with bolted flat steel tines and a spreader disk unit with two disks, ea. 900 mm Ø and with four adjustable spreader blades.