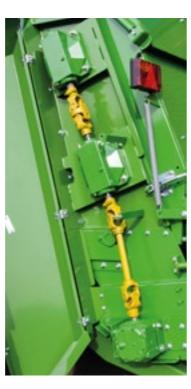

## Central protection with speed monitoring

The heavy-duty drive train with a central protection and large gearboxes ensures a long service life.

The optional cardanic drive of the TSW spreader unit minimizes maintenance and provides high power reserves.

**Tapered all-steel bin** with extra wide bridge and high load capacity. The inner width increases continuously from the front wall to the spreading unit. The result is no pressure build-up in the cargo space, and the load is evenly transported to the spreader unit.